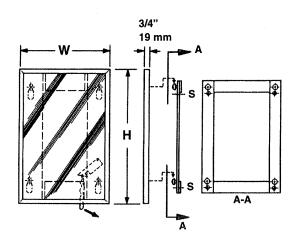

Durable, sturdy, type 304 stainless steel 18 gauge frame w/ satin finish (measures 9/16° x 9/16° x 9/16°). The mirror is 1/4° float glass with electro-copper-plated silver back or polished stainless steel. All mirrors include a one year guarantee against defects in workmanship and material.

| SIZE                                    | STOCK# |
|-----------------------------------------|--------|
| 18 x 24" Channel Mirror                 | TM1824 |
| 18" x 36" Channel Mirror                | TM1836 |
| 24" x 30" Channel Mirror                | TM2430 |
| 24"x 36" Channell Mirror                | TM2436 |
| All items can be made to special sizes. |        |
|                                         |        |