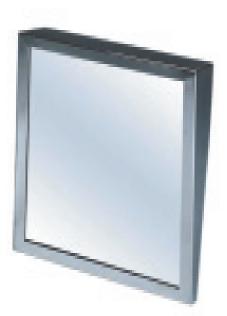

## Stainless Steel Fixed Tilt Framed Mirrors

ADA Compliant Glass or Polished stainless steel mirror with stainless steel frame provide non-visible mounting that is corrosion resistant.

Fixed position with completely enclosed frame tapering from 4" at top to 1" at bottom. Mirror is 1/4" thick float glass, electrolytic copper back. Frame is 18 gauge type 304 stainless steel satin finish with welded, gound, and polished corners. Recommended mounting height is 42" from bottom of tilt mirror to the floor. Includes a one year guarantee against defects in workmanship and material.

## **Tilt Framed Glass Mirror with Stainless Frame**

| SIZE                         | STOCK#  |
|------------------------------|---------|
| 18" x 24" Tilt Framed Mirror | TFG1824 |
| 18" x 36" Tilt Framed Mirror | TFG1836 |
| 24" x 30" Tilt Framed Mirror | TFG2430 |
| 24"x 36" Tilt Framed Mirror  | TFG2436 |