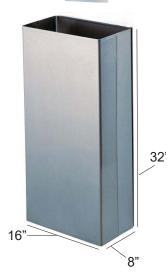

## Stainless Steel Paper

13"

Towel Systems 1" keyhole mounts 8" centers 5 3/4"

16" x 56" Fixture Panel Dimensions 16" panel 1"from top 13" dispenser

**L SYSTEM** Installation Instructions

0

0

0

1" slot 4 1/2" down 4 1/8" centers 4 1/2"

9 3/4"

8

8" space between fixtures

**32**" Bin

2"from bottom

Folded Towel Dispenser