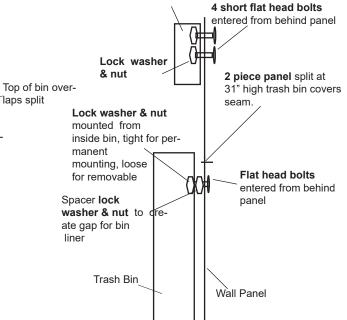

## **Mounting Instructions**

- 1. 4 flat head bolts entered from behind panels before hanging on wall.
- 2. Screw lock washer & nuts to bolts for bin firmly to bottom panel before hanging panel on wall.
- 3. Mount paper towel dispenser to top panel with 2 flat head bolts and lock washers & nuts tightly before hanging panel.
- 4. Hang panels to wall with adhesive or with additional holes in panel (drill bits are available from Royce Rolls at no charge).

Do not use fixture holes to mount panel to wall.

5. Bin is designed to be removable for cleaning. Screw 2 additional lock washers & nuts loosely to bin panel bolts. Hang bin on keyhole mounts. Tighten bolts firmly for permanent mounting.

**56"** high <sub>I</sub>

25'

31"

2 3/8'

11 1/8"

All holes 1/4"

Panel split at 31" high