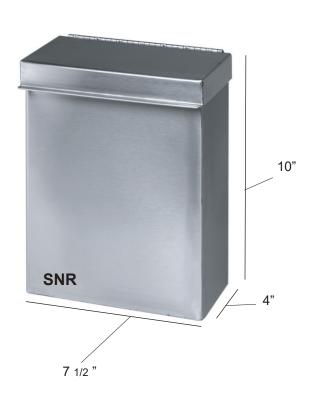

## Stainless Steel Sanitary Napkin Receptacle

Stainless steel flush mount sanitary receptacle with hinged to Durable damage resistant units affix directly to walls. Complete mounting instructions included with all units.

Extended lip on top for easy opening and closing

## Sanitary Napkin Receptacle

| DESCRIPTION                       | SIZE              | STOCK# |
|-----------------------------------|-------------------|--------|
| Sanitary Napkin Receptacle        | 7 1/2" x 4" x 10" | SNR    |
| All items can be made to any size |                   |        |