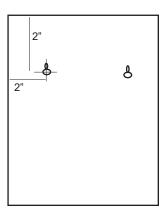

## Sanitary Napkin Receptacle

| DESCRIPTION                       | SIZE              | STOCK# |
|-----------------------------------|-------------------|--------|
| Sanitary Napkin Receptacle        | 7 1/2" x 4" x 10" | SNR    |
| All items can be made to any size |                   |        |