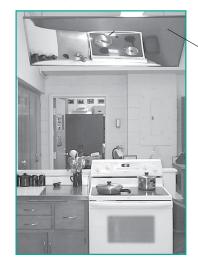

## **Classroom Demonstration Mirror**

**Demonstration Mirrors** for the modern classroom. Ideal for science and cooking classes, these mirrors view from above any demonstration surface and allow an entire classroom to observe the work being performed. Units can be mounted to a table or ceiling. Mounting brackets are included.