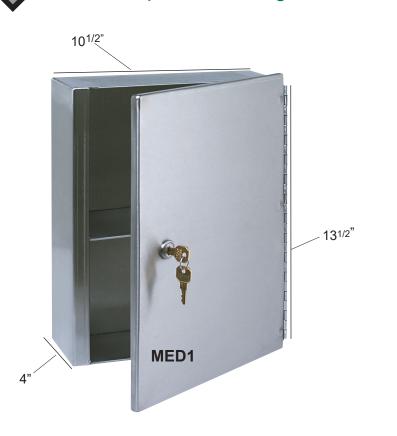

## Stainless Steel Medicine Cabinet

Stainless steel flush mount medicine cabinet with hinged door.

Durable damage resistant units affix directly to walls.

Complete mounting instructions included with all units.

## **Medicine Cabinet**

DESCRIPTIONSIZESTOCK #Medicine cabinet10 1/2" x 4" x 13 1/2"MED1

All items can be made to any size.

All prices FOB Grand Rapids, MI.

We have receptacles and containers for any situation. Tall, short, freestanding, or wall mounted, these durable receptacles are constructed of 18 gauge type 304 stainless steel. Built to last, they resist dents, scratches and rust. If the size isn't right call us with your dimensions.