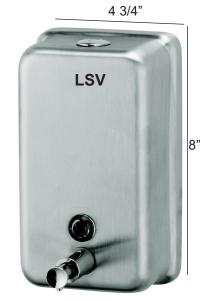

## Stainless Steel Liquid Soap Dispensers

Stainless steel liquid soap dispensers provide durable long lasting solutions to high use restroom problems and give years of trouble-free service.

4 3/4"

Soap dispensers holds 40 oz of liquid soap, top loaded through a key lock cap.

## Liquid soan dispenser

| DESCRIPTION                           | DIMENSION        | STOCK# |
|---------------------------------------|------------------|--------|
| Vertical liquid soap dispenser        | 4 3/4" x 8" x 3" | LSV    |
| Horizontal liquid soap dispenser      | 8" x 4 3/4" x 3" | LSH    |
| Liquid soap dispenser collection tray | 4" x 5 1/2" x 1" | LSDT   |
| Soap dispenser mounting bracket       |                  | BP20   |
| Cap & chain                           |                  | CC20   |
| Replacement key for fill door         |                  | K20    |
| Replacement viewing eye               |                  | EYE    |
| Liquid dispenser replacement valve    |                  | LV20   |