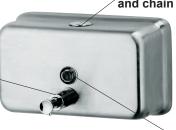

## Stainless Steel Liquid Soap Dispensers

Stainless steel liquid soap dispensers provide durable long lasting solutions to high use restroom problems and give years of trouble-free service.

4 3/4"

Soap dispensers holds 40 oz of liquid soap, top loaded through a key lock cap.

Three 3/16" mounting holes on wall bracket. See mounting instructions.

CC20 replacement cap and chain

**EYE** plastic viewing

## Liquid soan dispenser

| DESCRIPTION                           | DIMENSION        | STOCK# |
|---------------------------------------|------------------|--------|
| Vertical liquid soap dispenser        | 4 3/4" x 8" x 3" | LSV    |
| Horizontal liquid soap dispenser      | 8" x 4 3/4" x 3" | LSH    |
| Liquid soap dispenser collection tray | 4" x 5 1/2" x 1" | LSDT   |
| Soap dispenser mounting bracket       |                  | BP20   |
| Cap & chain                           |                  | CC20   |
| Replacement key for fill door         |                  | K20    |
| Replacement viewing eye               |                  | EYE    |
| Liquid dispenser replacement valve    |                  | LV20   |