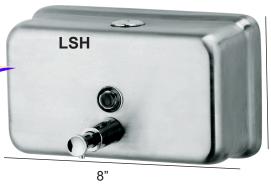

## Liquid soan dispenser

| DESCRIPTION                           | DIMENSION        | STOCK# |
|---------------------------------------|------------------|--------|
| Vertical liquid soap dispenser        | 4 3/4" x 8" x 3" | LSV    |
| Horizontal liquid soap dispenser      | 8" x 4 3/4" x 3" | LSH    |
| Liquid soap dispenser collection tray | 4" x 5 1/2" x 1" | LSDT   |
| Soap dispenser mounting bracket       |                  | BP20   |
| Cap & chain                           |                  | CC20   |
| Replacement key for fill door         |                  | K20    |
| Replacement viewing eye               |                  | EYE    |
| Liquid dispenser replacement valve    |                  | LV20   |