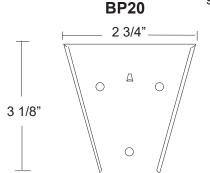

Three 3/16" mounting holes on wall bracket. See mounting instructions.

CC20 replacement cap and chain

**EYE** plastic viewing

## Liquid soan dispenser

| DESCRIPTION                           | DIMENSION        | STOCK# |
|---------------------------------------|------------------|--------|
| Vertical liquid soap dispenser        | 4 3/4" x 8" x 3" | LSV    |
| Horizontal liquid soap dispenser      | 8" x 4 3/4" x 3" | LSH    |
| Liquid soap dispenser collection tray | 4" x 5 1/2" x 1" | LSDT   |
| Soap dispenser mounting bracket       |                  | BP20   |
| Cap & chain                           |                  | CC20   |
| Replacement key for fill door         |                  | K20    |
| Replacement viewing eye               |                  | EYE    |
| Liquid dispenser replacement valve    |                  | LV20   |