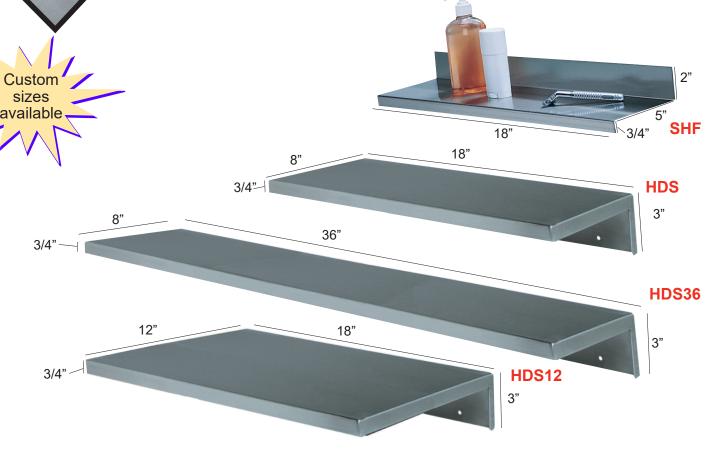

## Wall Mounted Shelves

| DESCRIPTION                | DIMENSION | STOCK#            |
|----------------------------|-----------|-------------------|
| Lite Design Shelf          | 5" x 18"  | SHF               |
| Heavy Duty Shelf           | 8" x 18"  | HDS               |
| 36" Wide Heavy Duty Shelf  | 8" x 36"  | HDS36             |
| 12" Deep Heavy Duty Shelf  | 12" x 18" | HDS12             |
| Deep/wide Heavy Duty Shelf | 12" x 36" | HDSDW (not shown) |