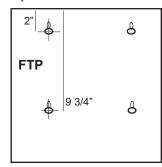

11"
5 3/4"

Complete paper and trash systems are avaiable

1" keyhole mount 2" down 8" centers

Durable, sturdy, 18 gauge, type 304 stainless steel frame. Door is mounted with continuous piano hinge, and fitted with tumbler lock. Unit accepts single fold or multifold paper towels.

Paper Towel

**Dispenser only** SIZE

STOCK#

Paper Dispenser

11" x 5 3/4" x 13"

FTP

All items can be made to any size. Dispenser includes lock and 2 keys