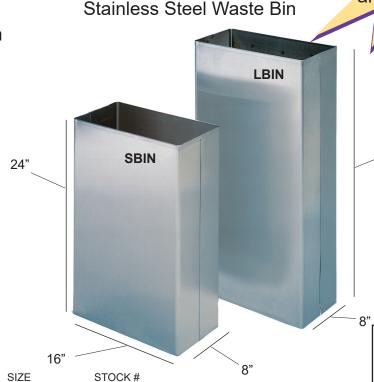

Complete paper and trash systems are avaiable

32"

4 1/2"

4 1/8

| W | ast | e B | ins |
|---|-----|-----|-----|
|   |     |     |     |

DESCRIPTIONSIZESTOCKLarge Stainless Steel Waste Bin16" x 8" x 32"L-BINSmall Stainless Steel Waste Bin16" x 8" x 24"S-BINSmall Stainless Steel Diaper Bin16" x 8" x 24"DBINAll items can be made to any size.