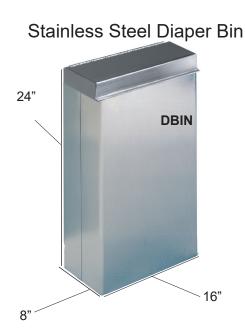

Complete paper and trash systems are avaiable

32"

4 1/2"

4 1/8

| W | ast | e B | ins |
|---|-----|-----|-----|
|   |     |     |     |

DESCRIPTIONSIZESTOCKLarge Stainless Steel Waste Bin16" x 8" x 32"L-BINSmall Stainless Steel Waste Bin16" x 8" x 24"S-BINSmall Stainless Steel Diaper Bin16" x 8" x 24"DBINAll items can be made to any size.