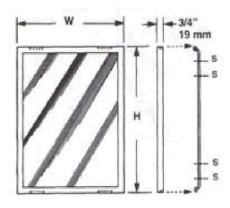

Durable, sturdy, type 304 stainless steel 18 gauge frame w/ satin finish (measures 5/8"x 3/4"). The mirror is 1/4" float glass mirror with electro-copperplated silver back. All mirrors include a one year guarantee against defects in workmanship and material.

FRAME: Welded corner, right angle-formed, Type 304, 18guage stainless steel satin finish. 5/8" face, 3/4" depth.

INTALLATION: Disassemble the frame. Mount backplate to wall using screw holes nearest the rolled formed edge. Center mirror on backplate. Starting at bottom center snap frame over rolled flange. Contiune snapping toward bottom corners then up the sides and across the top.